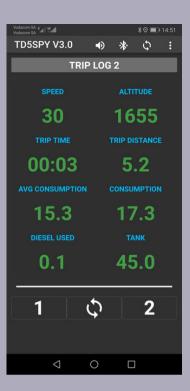

## **INFORMATIVE PAGES**

The TD5SPY has 8 pages that display:

- Cruise Monitor (sensor configurable)
- Instrument Monitor
- Fuelling Monitor
- Trip Logs (X2)
- Injector Balances
- Fault Monitor
- System Tests
- System and Alert Settings

## LOG UPLOADS

With the TD5SPY you can upload, view and analyse your trip logs on our website at <a href="https://www.td5spy.co.za">www.td5spy.co.za</a>