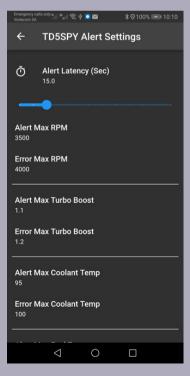

## THE MONITOR

The system primarily focuses on monitoring the engine to keep you informed on its running status. Engine parameters can be configured in the Settings page to set up alerting for when things get out of range.

Out of range parameters are displayed in orange or red depending on severity. In addition, the unit speaks to you to let you know what going wrong.

So you can focus on the road and let the TD5SPY take care of monitoring the engine performance., diesel uage and consumption.

## **INFORMATIVE PAGES**

The TD5SPY has 8 pages that display:

- Cruise Monitor (sensor configurable)
- Instrument Monitor
- Fuelling Monitor
- Trip Logs (X2)
- Injector Balances
- Fault Monitor
- System Tests
- System and Alert Settings