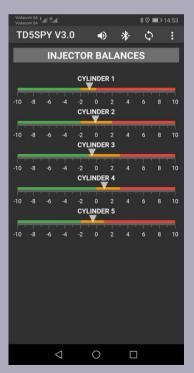

## **INFORMATIVE PAGES**

The TD5SPY has 8 pages that display:

- Cruise Monitor (sensor configurable)
- Instrument Monitor
- Fuelling Monitor
- Trip Logs (X2)
- Injector Balances
- Fault Monitor
- System Tests
- System and Alert Settings