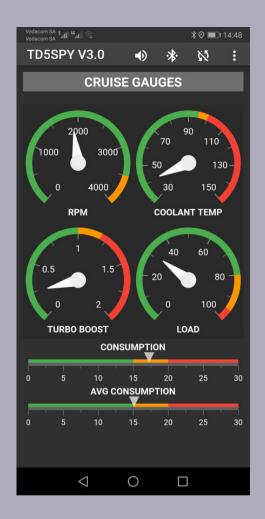

## THE MONITOR

The system primarily focuses on monitoring the engine to keep you informed on its running status. Engine parameters can be configured in the Settings page to set up alerting for when things get out of range.

Out of range parameters are displayed in orange or red depending on severity. In addition, the unit speaks to you to let you know what going wrong.

So you can focus on the road and let the TD5SPY take care of monitoring the engine performance., diesel uage and consumption.

## **INFORMATIVE PAGES**

The TD5SPY has 8 pages that display:

- Cruise Monitor (sensor configurable)
- Instrument Monitor
- Fuelling Monitor
- Trip Logs (X2)
- Injector Balances
- Fault Monitor
- System Tests
- System and Alert Settings