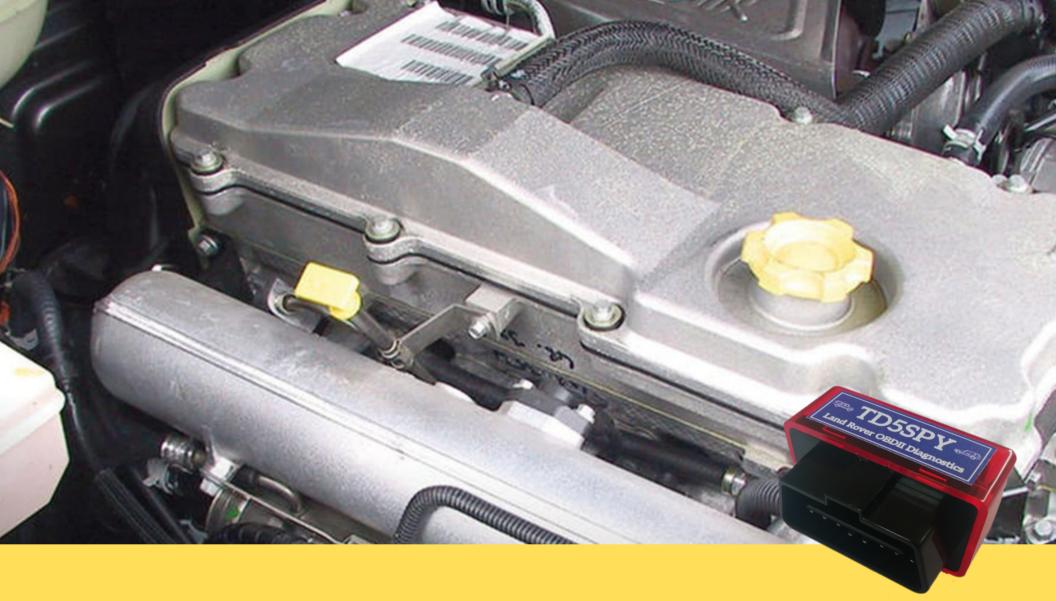

The TD5SPY ENGINE MONITOR is the best at taking you (and your Landy) from A to B.

## **INSTALL & SETUP**

Plug the unit into the OBD2 port under the steering wheel and the hard part is done! Install the app on your ANDROID smartphone and start the app. The app connects via bluetooth and begins monitoring.