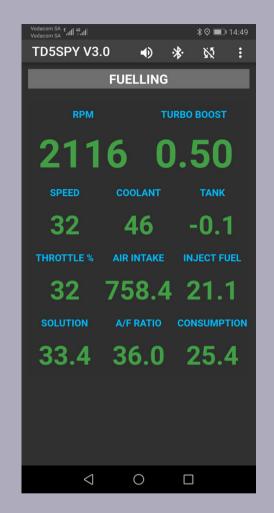

## THE MONITOR

The system primarily focuses on monitoring the engine to keep you informed on its running status. Engine parameters can be configured in the Settings page to set up alerting for when things get out of range.

Out of range parameters are displayed in orange or red depending on severity. In addition, the unit speaks to you to let you know what going wrong.

So you can focus on the road and let the TD5SPY take care of monitoring the engine performance., diesel uage and consumption.

## **INFORMATIVE PAGES**

The TD5SPY has 8 pages that display:

- Cruise Monitor (sensor configurable)
- Instrument Monitor
- Fuelling Monitor
- Trip Logs (X2)
- Injector Balances
- Fault Monitor
- System Tests
- System and Alert Settings