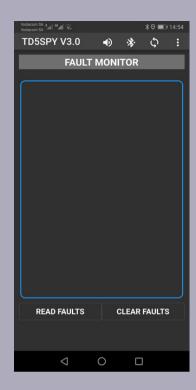

## **INFORMATIVE PAGES**

The TD5SPY has 8 pages that display:

- Cruise Monitor (sensor configurable)
- Instrument Monitor
- Fuelling Monitor
- Trip Logs (X2)
- Injector Balances
- Fault Monitor
- System Tests
- System and Alert Settings